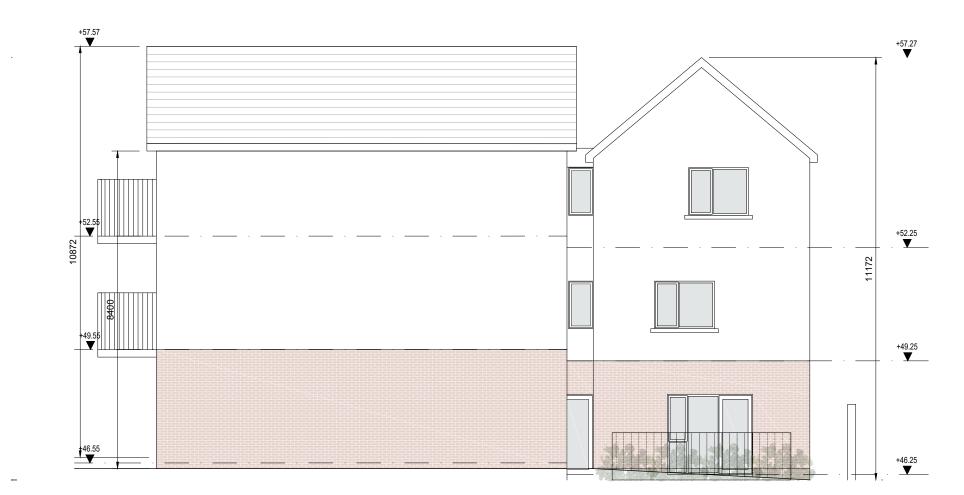

SOUTHWEST ELEVATION

© This drawing is copyright.

- Do not scale this drawing. 2 Errors and omissions to be immediately notified to Architect.
- 4 To be read with relevant Engineers drawings

1. All dimensions in millimetres

## External Finishes:

Clay or concrete or fibre-cement slates.

Walls: Painted render finish Selected facing brick

Windows: uPVC or timber framed

Gutters/downpipes: uPVC or aluminium

Balcony balustrades: Metal balustrades with infill