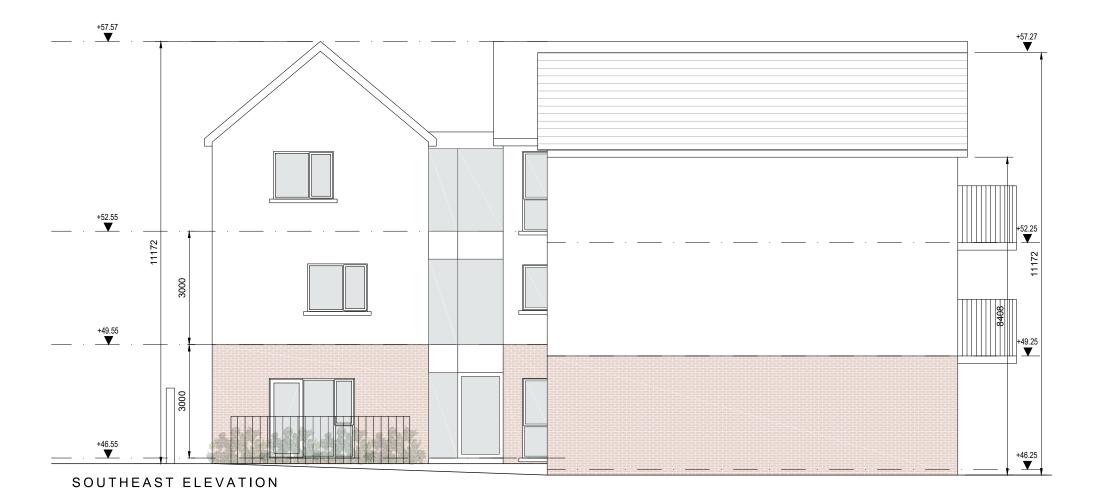

SOUTHWEST ELEVATION

© This drawing is copyright.

- Do not scale this drawing. 2 Errors and omissions to be immediately notified to Architect.
- 4 To be read with relevant Engineers drawings

1. All dimensions in millimetres

## External Finishes:

Clay or concrete or fibre-cement slates.

Walls: Painted render finish Selected facing brick

Windows: uPVC or timber framed

Gutters/downpipes: uPVC or aluminium

Balcony balustrades: Metal balustrades with infill